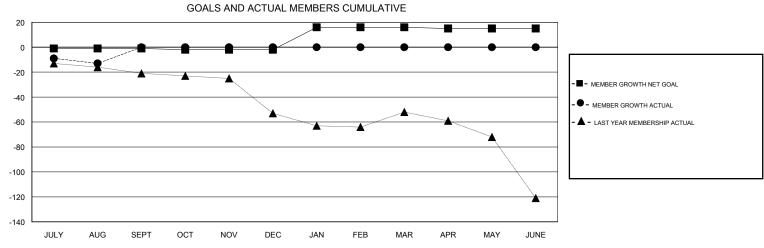

## MICHAEL MOLENDA **LOCATION MINNESOTA GMT CA** Clubs Members RESULTS FOR 2018-2019 RESULTS FOR 2018-2019 NEW CLUBS NEW CLUB GOAL DROPPED CLUBS MEMBER GROWTH NET MEMBER GROWTH DROPPED QUARTER QUARTER GOAL ACTUAL MEMBERS ACTUAL (including transfers) 0 0 0 -1 23 29 JULY/AUG/SEPT JULY/AUG/SEPT 0 -1 0 0 OCT/NOV/DEC OCT/NOV/DEC 0 1 0 0 0 18 JAN/FEB/MAR JAN/FEB/MAR 0 0 0 0 0 -1 APR/MAY/JUNE APR/MAY/JUNE